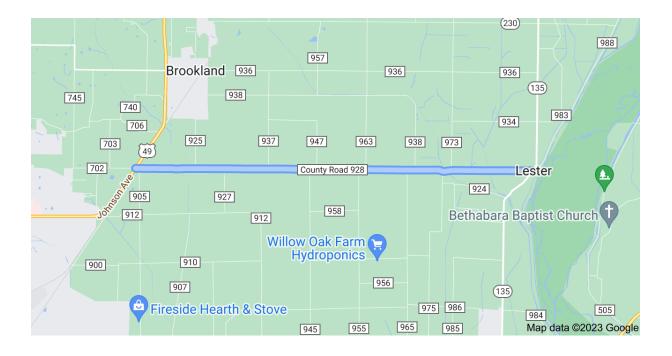

## Road Closure of CR 928/3 Notch Road

## Release Date 06/05/2023

Craighead County Highway Department will close CR 928/3 Notch Road on Tuesday, June 6, 2023, for approximately a month or until the work is completed. The Highway Department will be replacing the entire road. CR 928/3 Notch Road will be closed between Hwy 49 and Hwy 135.